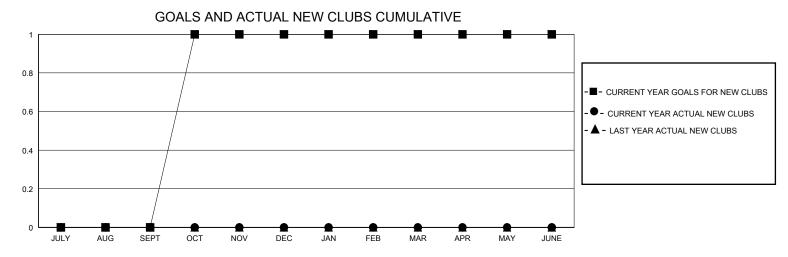

## District 12 S

Results as of: 9/30/2023

| GMT:                  |               |           | GMT CA        |                       |                        |                         |                                                    |  |
|-----------------------|---------------|-----------|---------------|-----------------------|------------------------|-------------------------|----------------------------------------------------|--|
|                       | Club          | s         |               | Members               |                        |                         |                                                    |  |
| RESULTS FOR 2023-2024 |               |           |               | RESULTS FOR 2023-2024 |                        |                         |                                                    |  |
| QUARTER               | NEW CLUB GOAL | NEW CLUBS | DROPPED CLUBS | QUARTER MEM           | BER GROWTH NET<br>GOAL | MEMBER GROWTH<br>ACTUAL | DROPPED<br>MEMBERS ACTUAL<br>(including transfers) |  |
| JULY/AUG/SEPT         | 0             | 0         | 0             | JULY/AUG/SEPT         | 20                     | 9                       | 16                                                 |  |
| OCT/NOV/DEC           | 1             | 0         | 0             | OCT/NOV/DEC           | 35                     | 0                       | 0                                                  |  |
| JAN/FEB/MAR           | 0             | 0         | 0             | JAN/FEB/MAR           | 20                     | 0                       | 0                                                  |  |
| APR/MAY/JUNE          | 0             | 0         | 0             | APR/MAY/JUNE          | 25                     | 0                       | 0                                                  |  |