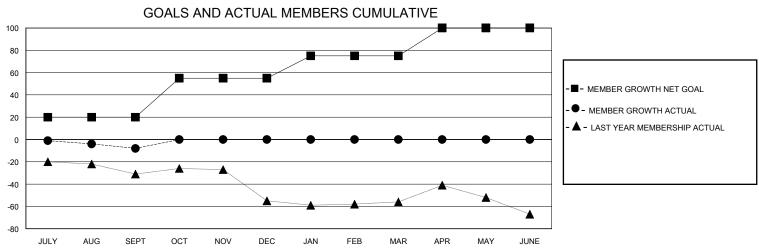

## District 12 S

Results as of: 9/30/2023

| GMT:                  |               |           | GMT CA        |                       |                        |                         |                                                    |  |
|-----------------------|---------------|-----------|---------------|-----------------------|------------------------|-------------------------|----------------------------------------------------|--|
|                       | Club          | s         |               | Members               |                        |                         |                                                    |  |
| RESULTS FOR 2023-2024 |               |           |               | RESULTS FOR 2023-2024 |                        |                         |                                                    |  |
| QUARTER               | NEW CLUB GOAL | NEW CLUBS | DROPPED CLUBS | QUARTER MEM           | BER GROWTH NET<br>GOAL | MEMBER GROWTH<br>ACTUAL | DROPPED<br>MEMBERS ACTUAL<br>(including transfers) |  |
| JULY/AUG/SEPT         | 0             | 0         | 0             | JULY/AUG/SEPT         | 20                     | 9                       | 16                                                 |  |
| OCT/NOV/DEC           | 1             | 0         | 0             | OCT/NOV/DEC           | 35                     | 0                       | 0                                                  |  |
| JAN/FEB/MAR           | 0             | 0         | 0             | JAN/FEB/MAR           | 20                     | 0                       | 0                                                  |  |
| APR/MAY/JUNE          | 0             | 0         | 0             | APR/MAY/JUNE          | 25                     | 0                       | 0                                                  |  |